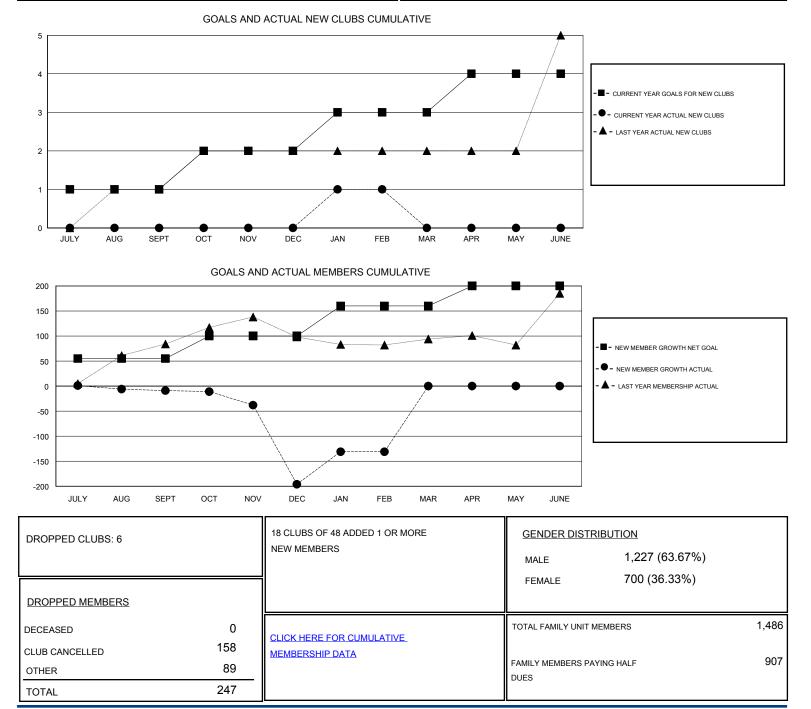

## GMT: NAZMUL HAQUE

| LOCATION | INDIA |
|----------|-------|
|----------|-------|

Clubs Members RESULTS FOR 2016-2017 **RESULTS FOR 2016-2017** NEW CLUB GOAL NEW CLUBS DROPPED CLUBS NEW MEMBER GROWTH NEW MEMBER DROPPED QUARTER QUARTER NET GOAL (not reinstated GROWTH ACTUAL (not MEMBERS ACTUAL or transfers) reinstated or transfers) (including transfers) 1 0 1 55 35 44 JULY/AUG/SEPT JULY/AUG/SEPT 0 1 5 45 196 OCT/NOV/DEC OCT/NOV/DEC 9 0 1 1 60 72 7 JAN/FEB/MAR JAN/FEB/MAR 0 0 0 1 APR/MAY/JUNE 40 0 APR/MAY/JUNE